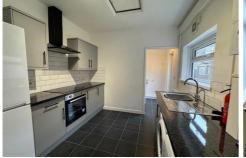

## ROOM 1, 4 REES TERRACE, PONTYPRIDD £525 PCM

A shared accommodation within a four bedroom house which consists of a fully fitted kitchen & fully fitted shower room. The kitchen & shower room are shared between four people. Also contained within the house is your own bedroom which is fully furnished and includes bed & ample storage space.

## \*\*Great for Students\*\*

A shared accommodation within a four bedroom house which consists of a fully fitted kitchen & fully fitted shower room. The kitchen & shower room are shared between four people. Also contained within the house is your own bedroom which is fully furnished and includes bed & ample storage space. The rental includes council tax, water rates & gas bills.