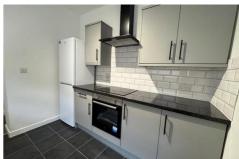

## ROOM 1, 4 REES TERRACE, PONTYPRIDD £525 PCM

A shared accommodation within a four bedroom house which consists of a fully fitted kitchen & fully fitted shower room. The kitchen & shower room are shared between four people. Also contained within the house is your own bedroom which is fully furnished and includes bed & ample storage space.

## \*\*Great for Students\*\*

A shared accommodation within a four bedroom house which consists of a fully fitted kitchen & fully fitted shower room. The kitchen & shower room are shared between four people. Also contained within the house is your own bedroom which is fully furnished and includes bed & ample storage space. The rental includes council tax, water rates & gas bills.