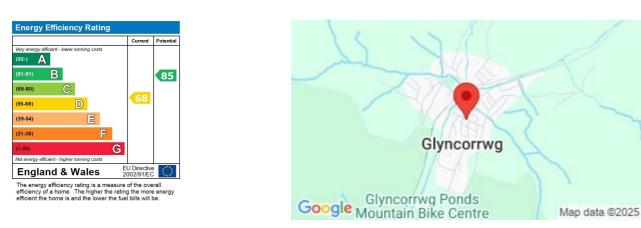

Council Tax Band: A (Neath Port Talbot County Borough Council) Deposit: £894.23 Holding Deposit: £178.16 Parking options: On Street Garden details: Rear Garden Electricity supply: Mains Heating: Gas Mains Water supply: Mains Sewerage: Mains Broadband: FTTC